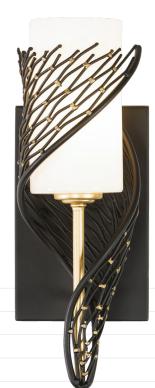

## 240KOIMBFG FLOW

**SELLING POINTS**: Hand-Forged Recycled Steel. Two-Tone Matte Black with Hand Applied French Gold Accents.

**DESCRIPTION**: Rhythmic and organic in her movement, Flow presents a design that captivates. Hand-forged, her intricate shapes intrigue the eye. Her two-tone finishes lend warmth and a touch of sheen. A plot to enthrall, Flow is a true leading lady.

## I LIGHT SCONCE

Product ID 240K01MBFG

Item Name Flow 1-Lt Left Sconce

Finish Matte Black with

French Gold Accents

Glass/Shade Gloss Opal

Product Width 4.5 in./11.43 cm

**Product Height** 14 in./35.56 cm

**Product Extension** 6 in./15.24 cm

Product Weight 2 lbs./0.9 kg

Shade Width 3.13 in./7.96 cm

Shade Height 6 in./15.24 cm

Backplate Width 4.5 in./11.43 cm

Backplate Height 7 in./17.78 cm

Backplate Thickness 0.63 in./1.61 cm

**Top-to-Mount** 6.5 in./16.51 cm

Lamping 1 60W Candelabra

Dimmable Yes