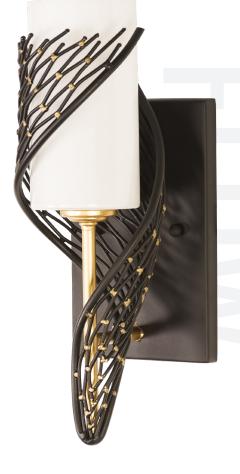

## 240KOIMBFG FLOW

**SELLING POINTS**: Hand-Forged Recycled Steel. Two-Tone Matte Black with Hand Applied French Gold Accents.

**DESCRIPTION**: Rhythmic and organic in her movement, Flow presents a design that captivates. Hand-forged, her intricate shapes intrigue the eye. Her two-tone finishes lend warmth and a touch of sheen. A plot to enthrall, Flow is a true leading lady.

## I LIGHT SCONCE

Product ID 240K01MBFG

Item Name Flow 1-Lt Left Sconce

Finish Matte Black with

French Gold Accents

Glass/Shade Gloss Opal

Product Width 4.5 in./11.43 cm

**Product Height** 14 in./35.56 cm