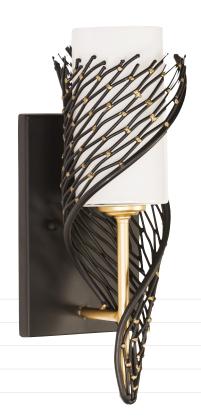

## 240KOIMBFG FLOW

**SELLING POINTS**: Hand-Forged Recycled Steel. Two-Tone Matte Black with Hand Applied French Gold Accents.

**DESCRIPTION**: Rhythmic and organic in her movement, Flow presents a design that captivates. Hand-forged, her intricate shapes intrigue the eye. Her two-tone finishes lend warmth and a touch of sheen. A plot to enthrall, Flow is a true leading lady.

## I LIGHT SCONCE

Product ID 240K01MBFG

Item Name Flow 1-Lt Left Sconce

Finish Matte Black with

French Gold Accents

Glass/Shade Gloss Opal

Product Width 4.5 in./11.43 cm

**Product Height** 14 in./35.56 cm