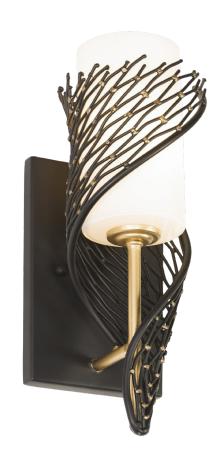

## 240KOIMBFG FLOW

**SELLING POINTS**: Hand-Forged Recycled Steel. Two-Tone Matte Black with Hand Applied French Gold Accents.

**DESCRIPTION**: Rhythmic and organic in her movement, Flow presents a design that captivates. Hand-forged, her intricate shapes intrigue the eye. Her two-tone finishes lend warmth and a touch of sheen. A plot to enthrall, Flow is a true leading lady.

## I LIGHT SCONCE

Product ID 240K01MBFG

Item Name Flow 1-Lt Left Sconce

Finish Matte Black with

French Gold Accents

Glass/Shade Gloss Opal

Product Width 4.5 in./11.43 cm

**Product Height** 14 in./35.56 cm