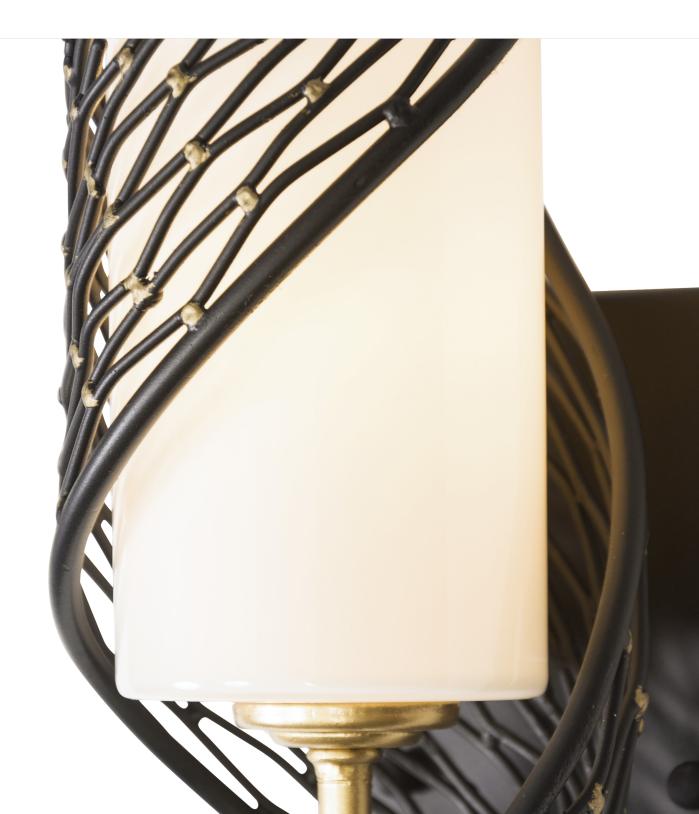

## 240KOIMBFG FLOW

**SELLING POINTS**: Hand-Forged Recycled Steel. Two-Tone Matte Black with Hand Applied French Gold Accents.

**DESCRIPTION**: Rhythmic and organic in her movement, Flow presents a design that captivates. Hand-forged, her intricate shapes intrigue the eye. Her two-tone finishes lend warmth and a touch of sheen. A plot to enthrall, Flow is a true leading lady.

## I LIGHT SCONCE

Product ID 240K01MBFG

Item Name Flow 1-Lt Left Sconce

Finish Matte Black with

French Gold Accents

Glass/Shade Gloss Opal

Product Width 4.5 in./11.43 cm

**Product Height** 14 in./35.56 cm